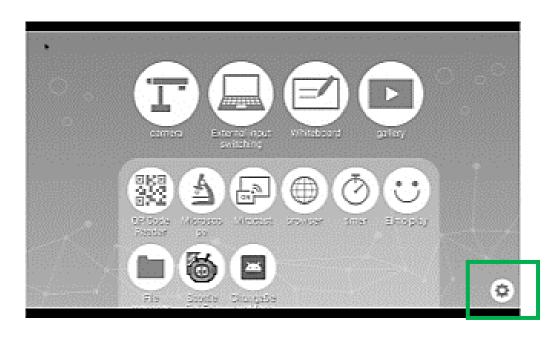

## Step 2: Access to the Downloading Interface of WPS OFFICE

- To access to the Downloading Interface of the WPS OFFICE APPLICATION go to ELMO PLAY and then WPS OFFICE APPLICATION
- Then go to « Purchase Serial Key and Application Download ». The price per License is 980 Japanese Yen which is approximately 7.5 / 7.8 Euros ( Depending on the Foreign Exchange Rate ).