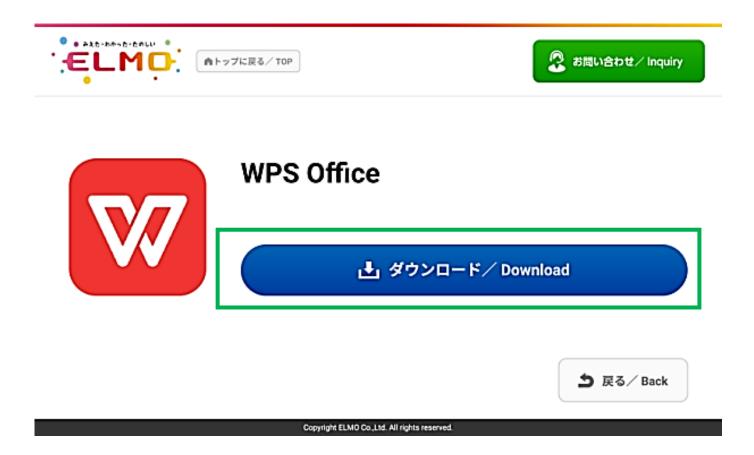

### Step 6: Download WPS OFFICE to the MO2

Step 7: You will receive your Serial (License) Key by E-Mail in approximately 3 days. Connect the MO2 first to Internet and then activate WPS by entering the Key.