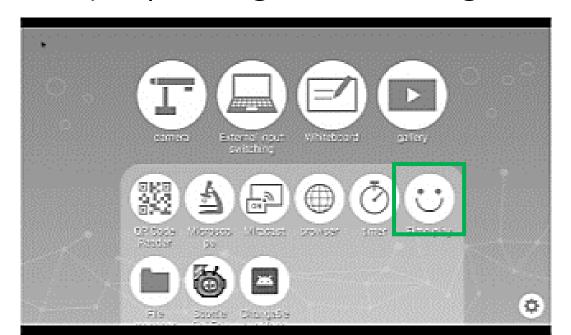

## Step 2: Access to the Downloading Interface of WPS OFFICE

- To access to the Downloading Interface of the WPS OFFICE APPLICATION go to ELMO PLAY and then WPS OFFICE APPLICATION
- Then go to « Purchase Serial Key and Application Download ». The price per License is 980 Japanese Yen which is approximately 7.5 / 7.8 Euros ( Depending on the Foreign Exchange Rate ).