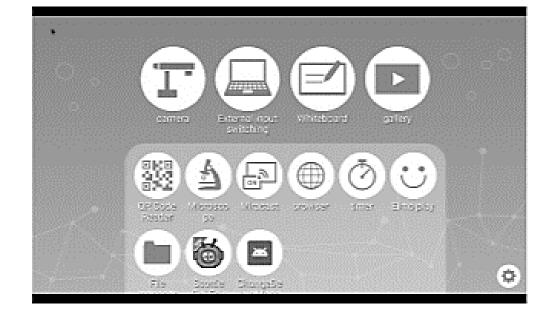

## Step 2: Access to the Downloading Interface of WPS OFFICE

- To access to the Downloading Interface of the WPS OFFICE APPLICATION go to ELMO PLAY and then WPS OFFICE APPLICATION
- Then go to « Purchase Serial Key and Application Download ». The price per License is 980 Japanese Yen which is approximately 7.5 / 7.8 Euros ( Depending on the Foreign Exchange Rate ).