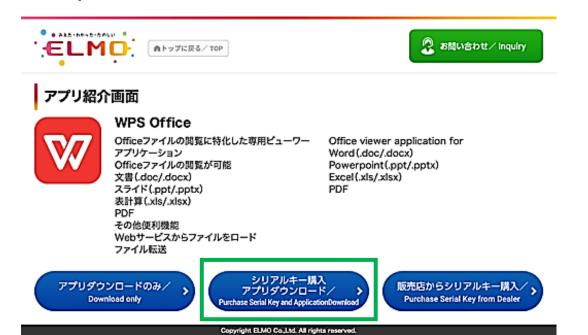

## Step 2: Access to the Downloading Interface of WPS OFFICE

- To access to the Downloading Interface of the WPS OFFICE APPLICATION go to ELMO PLAY and then WPS OFFICE APPLICATION
- Then go to « Purchase Serial Key and Application Download ». The price per License is 980 Japanese Yen which is approximately 7.5 / 7.8 Euros ( Depending on the Foreign Exchange Rate ).