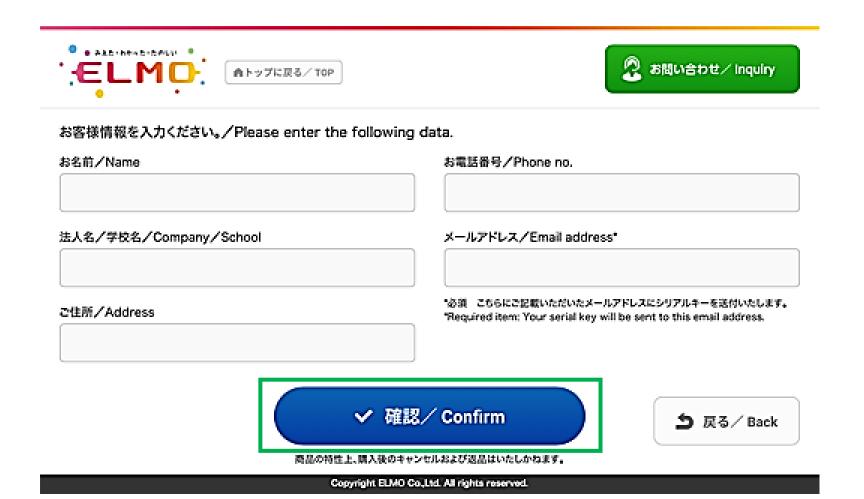

- OFF: To swich off the WIFI Connection.

## Step 2: Access to the Downloading Interface of WPS OFFICE

- To access to the Downloading Interface of the WPS OFFICE APPLICATION go to ELMO PLAY and then WPS OFFICE APPLICATION
- Then go to « Purchase Serial Key and Application Download ». The price per License is 980 Japanese Yen which is approximately 7.5 / 7.8 Euros ( Depending on the Foreign Exchange Rate ).





# Step 3: Click on Purchase and Agree the Agreement of Therms of Use



Then Scroll at the End of the Agreement of Therms of Use and then click on « Agree to Therms of Use » Box

こちらのアプリケーションに間違いがなければ「購入する」をタップしてください。 Confirm and click "Purchase" if you are sure to purchase this application.





Copyright ELMO Co., Ltd. All rights reserved.

### Step 4: Enter the Following Data



### Step 5: Enter your Payment Information

| ルジットカード決済お<br>けイト名 | 中心起為                                                                             |
|--------------------|----------------------------------------------------------------------------------|
| 申し込みになる場合は、        | 以下の項目をすべてご入力いただき「お申し込み内容確認」ボタンを押してください。                                          |
|                    | ご利用者                                                                             |
| ご利用金額              | ¥1,000                                                                           |
| ご利用代金の講求名          |                                                                                  |
|                    | クレジットカード決済中し込みフォーム                                                               |
| 41809