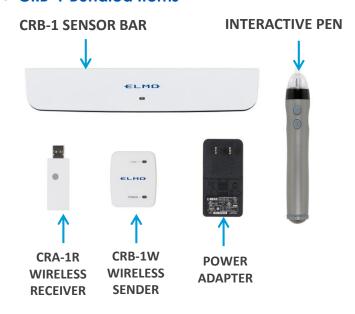

|  |  |  |  |
| POWER SOURCE                    | USB Bus power                                                                                                      |  |  |  |  |
| POWER CONSUMPTION               | Maximum 5.0V 50mA                                                                                                  |  |  |  |  |
| DIMENSIONS                      | 64 x 22 x 10 mm                                                                                                    |  |  |  |  |
| WEIGHT                          | 11g                                                                                                                |  |  |  |  |

#### CRB-1 Bundled Items



## • CRB-1 System Configuration (PC-Free)



#### **EIT- ELMO Interactive Toolbox Software**

| EIT | Operation<br>System     | СРИ                              | Memory       | Hard Disc | Display resolutions | USB                     |
|-----|-------------------------|----------------------------------|--------------|-----------|---------------------|-------------------------|
|     | Windows, Mac<br>OS, iOS | Intel Core2 Duo<br>2GHz or above | 2GB or above | min. 1GB  | 1024 x 768<br>above | USB<br>2.0 Hi-<br>speed |

EIT(ELMO Interactive Toolbox Software) is a complimentary software for the ELMO visualiser & classroom solutions







www.elmoeurope.com | info@elmo-germany.de

#### **HEAD OFFICE**

Tour Voltaire 1 Place des Degrés 92800 Puteaux FRANCE

TEL: +33(0)1 74 54 49 81

**GER