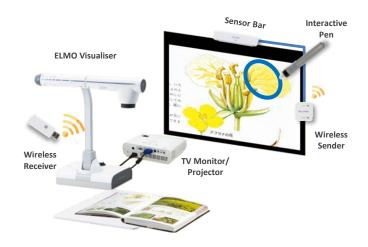

|  |  |  |  |
| POWER SOURCE                    | USB Bus power                                                                                                      |  |  |  |  |
| POWER CONSUMPTION               | Maximum 5.0V 50mA                                                                                                  |  |  |  |  |
| DIMENSIONS                      | 64 x 22 x 10 mm                                                                                                    |  |  |  |  |
| WEIGHT                          | 11g                                                                                                                |  |  |  |  |

#### CRB-1 Bundled Items



## • CRB-1 System Configuration (PC-Free)



#### **EIT- ELMO Interactive Toolbox Software**

| EIT | Operation<br>System     | СРИ                              | Memory       | Hard Disc | Display resolutions | USB                     |
|-----|-------------------------|----------------------------------|--------------|-----------|---------------------|-------------------------|
|     | Windows, Mac<br>OS, iOS | Intel Core2 Duo<br>2GHz or above | 2GB or above | min. 1GB  | 1024 x 768<br>above | USB<br>2.0 Hi-<br>speed |

EIT(ELMO Interactive Toolbox Software) is a complimentary software for the ELMO visualiser & classroom solutions







www.elmoeurope.com | info@elmo-germany.de

#### **HEAD OFFICE**

Tour Voltaire 1 Place des Degrés 92800 Puteaux FRANCE

TEL: +33(0)1 74 54 49 81

**GERMAN BRANCH** 

Monschauerstr. 1 40549 Düsseld