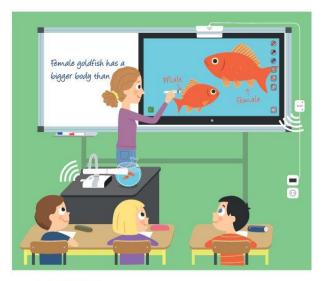

## **Give Instructions Immediately!**

The ELMO Interactive Pen is the FIRST PC-free interactive system\* which allows you to add instructions, create teaching contents just like a simple interactive whiteboard and doesn't require any software. \* When use with the ELMO interactive visualisers

## COST-EFFECTIVE INTERACTIVITY

Make your classroom interactive without buying costly electronic whiteboards or new touch application TV screen. ELMO mobile IWB can turn your existing projector, TV screen into an interactive solution in a second!