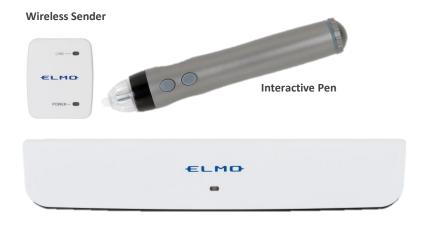

Sensor Bar

#### **KEY FEATURES**

- -Weighing only 140g
- -15m wireless communication
- -PC-Free feature
- -Include: Interactive Pen, Sensor Bar, Wireless Sender

# CRB-1 Wireless Interactive Pen

## **Give Instructions Immediately!**

The ELMO Interactive Pen is the FIRST PC-free interactive system\* which allows you to add instructions, create teaching contents just like a simple interactive whiteboard and doesn't require any software. \* When use with the ELMO interactive visualisers



## **EASY SET-UP**

Simply attach the CRB-1's sensor bar to a TV monitor or a projector screen and you are ready for interactive teaching experience. The whole system is managed via a wireless receiver(dongle) for "plug & Play".

## COST-EFFECTIVE INTERACTIVITY

Make your classroom interactive without