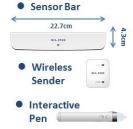

Sensor Bar

### PRESENTATION ON-THE-GO!

The whole solution weighs only **140g** (Sensor bar: 75g, Interactive Pen: 34g, Wireless Sender: 26g) and size as small as a TV remote control, the CRB-1 mobile IWB is ideal for your presentation on the go!