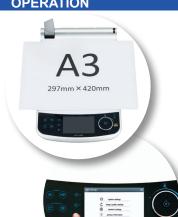

# **OPERATION**

- Large capture area A3 possible
- Wide range of connectivity options (see specs overleaf)
- ☑ Up to 288x magnification
  - 12x optical zoom
  - 2x sensor zoom
  - 12x digital zoom
- Intuitive control through preview monitor
- Multilingual menu
- Adhesive magnetic surface for handwritten annotations included
- ELMO Interactive Toolbox (EIT) software available
- 5 years warranty