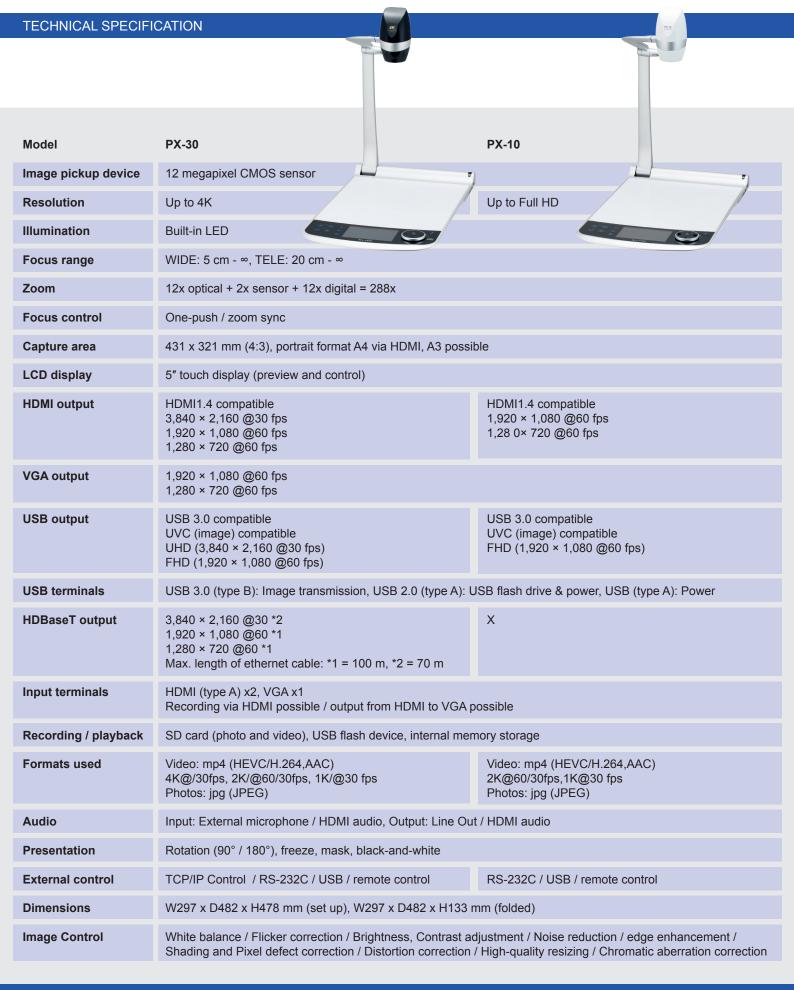

## **OPTICS / RESOLUTION**

- 4K camera with 12 megapixels CMOS image sensor (PX-30)
- Resolution up to 4K (PX-30)
- One-touch autofocus
- Real time transmission of live pictures – at up to 60 fps

# The ELMO PX-30 is the best visualiser in the lineup for professional use.

The 4K resolution and a wide range of connectivity options mean the device can be integrated into advanced AV systems for larger conference rooms, allowing speakers to give the best possible visual presentations to their audience.

The intuitive interface with a preview monitor is also very effective for use in seminars - leaving the speaker undistracted to give their best presentations.

The ELMO PX-10 is also available with Full HD resolution and RS-232C port.

# **OPERATION**

- Large capture area A3 possible
- Wide range of connectivity options (see specs overleaf)
- ☑ Up to 288x magnification
  - 12x optical zoom
  - 2x sensor zoom
  - 12x digital zoom
- Intuitive control through preview monitor
- Multilingual menu
- Adhesive magnetic surface for handwritten annotations included
- ELMO Interactive Toolbox (EIT) software available
- 5 years warranty