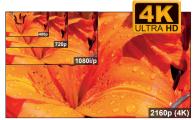

## **OPTICS / RESOLUTION**

- 4K camera with 12 megapixels CMOS image sensor (PX-30)
- Resolution up to 4K (PX-30)
- One-touch autofocus
- Real time transmission of live pictures – at up to 60 fps

# The ELMO PX-30 is the best visualiser in the lineup for professional use.

The 4K resolution and a wide range of connectivity options mean the device can be integrated into advanced AV systems for larger conference rooms, allowing speakers to give the best possible visual presentations to their audience.